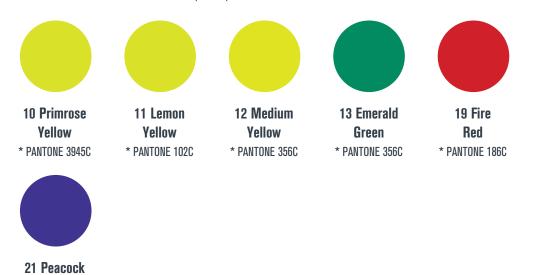

## **Standard Printing Colors**

Blue
\* Pantone 300C

These bold and durable colors offer exceptional printing performance. The standard printing colors provide excellent flow characteristics and are ready to print from the container. Fluorescent colors are available upon request in select ink series.

\*In order to provide you with an instant color approximation, we have provide PANTONE® color numbers/names to our online color cards. Please request the appropriate Nazdar color card to view the actual ink color.