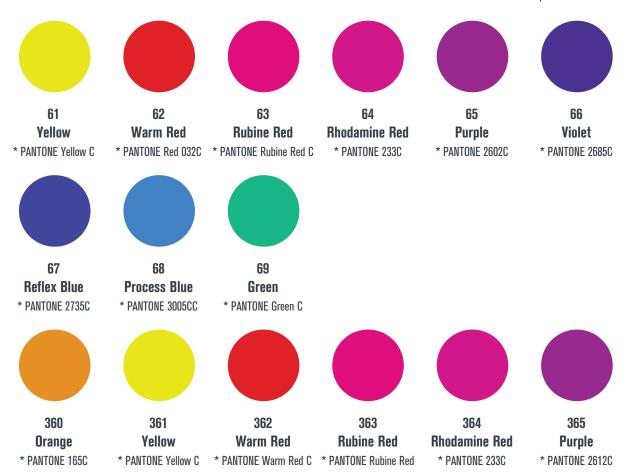

## Conventional Screen Ink Color Chart

1400 Series, 1600 Series, 1800 Series, 1900 Series, N3100 Series, 3400 Series, 3600 Series, 3800 Series, 3900 Series, 4000 Series, 4100 Series, 4200 Series

The UV Ink Color Chart is representative of the colors available in all Nazdar UV ink series; however, some colors are not available in all ink series. Check the specific product pages for specific ink series color availability.

## PANTONE® Base Colors

The 60 and 360 Series colors are highly concentrated versions of the base colors used to simulate the PANTONE Color Specifier 1000. The higher pigment concentration of the 60 Series provides stronger colors, greater opacity and easier color matching. The 360 Series provides intense colors, expanded color palette and special colors, including metallics, pearls, and transparents. 360 colors contain no white in the individual ink color. This allows a larger range of colors and transparents to be matched, including metallics and pearls.

Consult the Nazdar UV Screen Inks Color Simulation Formula Guide for the PANTONE MATCHING SYSTEM® to match formulas to specific PANTONE colors.

Color charts represented on Nazdar.com are provided to give printers a general idea of the colors available in Nazdar ink lines. Due to the wide variations and inconsistencies in computer monitors and digital color palettes, the colors seen here are only approximations of actual ink colors. To receive accurate color charts, please contact your local Nazdar ink distributor, or contact Nazdar Customer Service at CustServ@Nazdar.com.