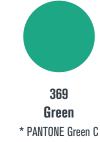

## PANTONE® Base Colors

The 60 and 360 Series colors are highly concentrated versions of the base colors used to simulate the PANTONE Color Specifier 1000. The higher pigment concentration of the 60 Series provides stronger colors, greater opacity and easier color matching. The 360 Series provides intense colors, expanded color palette and special colors, including metallics, pearls, and transparents. 360 colors contain no white in the individual ink color. This allows a larger range of colors and transparents to be matched, including metallics and pearls.

Consult the Nazdar UV Screen Inks Color Simulation Formula Guide for the PANTONE MATCHING SYSTEM® to match formulas to specific PANTONE colors.

Color charts represented on Nazdar.com are provided to give printers a general idea of the colors available in Nazdar ink lines. Due to the wide variations and inconsistencies in computer monitors and digital color palettes, the colors seen here are only approximations of actual ink colors. To receive accurate color charts, please contact your local Nazdar ink distributor, or contact Nazdar Customer Service at CustServ@Nazdar.com.

\*In order to provide you with an instant color approximation, we have provide PANTONE® color numbers/names to our online color cards. Please request the appropriate Nazdar color card to view the actual ink color.